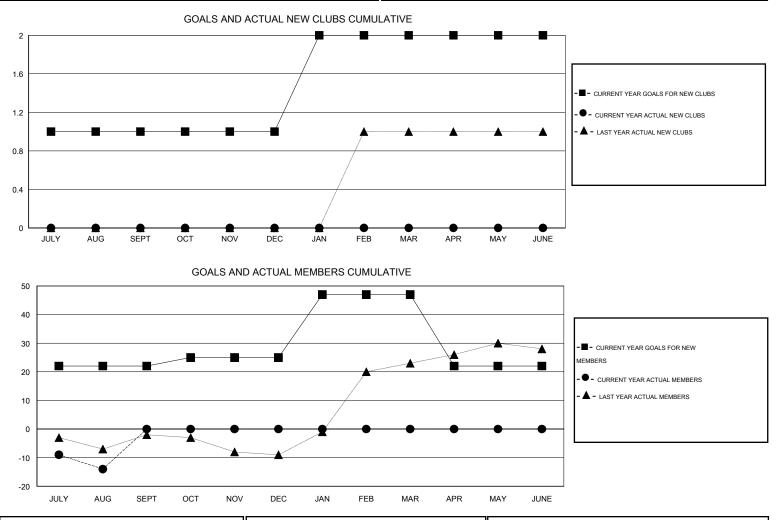

## GMT: HAL GRIFFIN

GMT CA 1

| Clubs                 |                  |           |                  |                  | Members               |                    |                                     |                    |                  |
|-----------------------|------------------|-----------|------------------|------------------|-----------------------|--------------------|-------------------------------------|--------------------|------------------|
| RESULTS FOR 2015-2016 |                  |           |                  |                  | RESULTS FOR 2015-2016 |                    |                                     |                    |                  |
| QUARTER               | NEW CLUB<br>GOAL | NEW CLUBS | DROPPED<br>CLUBS | NET<br>GAIN/LOSS | QUARTER               | NEW MEMBER<br>GOAL | CHARTER AND<br>NEW MEMBERS<br>ADDED | DROPPED<br>MEMBERS | NET<br>GAIN/LOSS |
| JULY/AUG/SEPT         | 1                | 0         | 0                | 0                | JULY/AUG/SEPT         | 22                 | 9                                   | 23                 | -14              |
| OCT/NOV/DEC           | 0                | 0         | 0                | 0                | OCT/NOV/DEC           | 3                  | 0                                   | 0                  | 0                |
| JAN/FEB/MAR           | 1                | 0         | 0                | 0                | JAN/FEB/MAR           | 22                 | 0                                   | 0                  | 0                |
| APR/MAY/JUNE          | 0                | 0         | 0                | 0                | APR/MAY/JUNE          | -25                | 0                                   | 0                  | 0                |